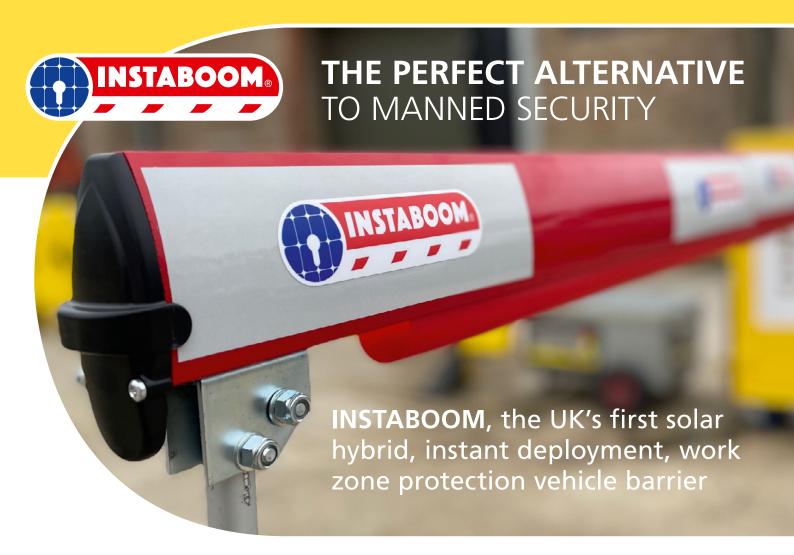

John Quarless, CMIOSH,
Kier Highways

The innovative **INSTABOOM** barrier is solar powered, fully HSE compliant, UKCA marked and completely mobile. For use on all highways and SMART motorway projects **INSTABOOM** comes with remote telematics as standard and UK wide managed service.

**INSTANT** – Deployed by one person in seconds

SIMPLE – 800m radio fob and quick collapse boom

**RELIABLE** – Solar powered up to 150 times a day/night

**HYBRID** – Three weeks between charges without sun

CLOSURES – Instant road closure for construction, highways and GS6 over height protection

Combined with the **GS6** height detection kit, **INSTABOOM** also provides a unique way to protect from overhead strikes in work zones – raising the bar on site safety.