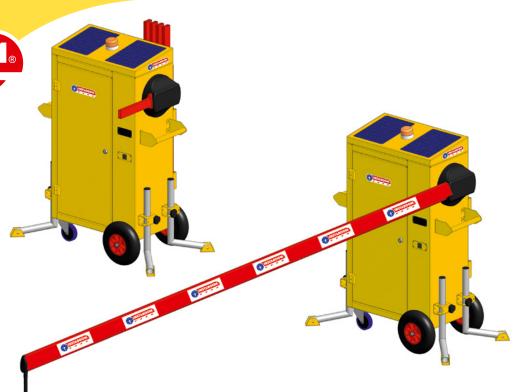

## **FEATURES**

- Telematics app for battery monitoring, up/down status, email alerts and daily reports
- 1 4m collapsible boom with rest post
- 800m rugged radio remote control or app control
- Anti-contact laser safety beam
- Warning beacon
- Solar hybrid 150 opens a day for 3 weeks
- 110v top-up, 3 week power store
- Compact, 85 x 55cm, rolling chassis
- Upgrade to keycode, prox tags, or GSM intercom
- Weight 150kg, Height 1.5m (no boom)