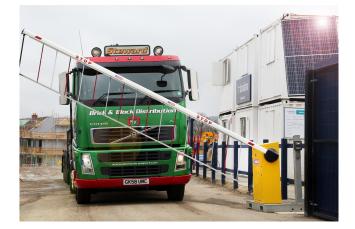

## Workforce Management And Site Security In One

Solar Gates is delighted to be working is partnership with SiteCircle to offer a brand new innovative workforce management solution that links the workforce arrival to their designated worksite with a barrier powered by green energy.

This innovative workforce management solution app delivers site inductions and performs CSCS/CITB checks for all contractors eliminating the time to do this in an office environment. Once a contractor is approved, this links to an award winning mobile barrier powered by solar energy to grant access at a click of a button.

SiteCircle gives you control of the contractors allowed onto each site, tracks their movements, time sheets and checks their eligibility to work. Once an approved contractor arrives at site, they enter via the Solar Gates UK solar/hybrid powered entrance barrier at the click of a button.

<complex-block>

As your site entrance moves with the development, so does the mobile barrier, just pick it up and redeploy where ever it's needed.

The workforce management system works in tandem with the whole range of Solar Gates UK fully mobile barriers and GS6 over height detection that your site requires. Our barriers are the perfect alternative to manned security and be customised as per your request.