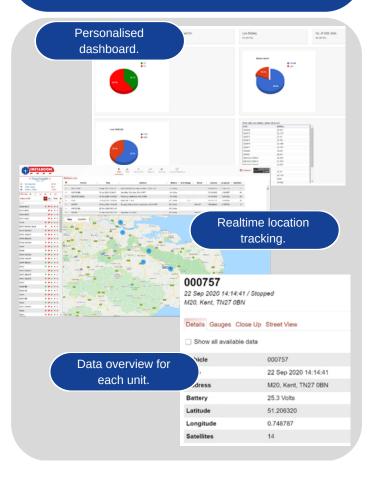

Adding a tracker to any INSTABOOM or SOSEC barrier instantly allows full remote management, proactive servicing and email alerts and notifications. Especially important when barriers are operating a safety critical GS6 role, the ability to receive live alerts and locations of over height vehicle breaches becomes an invaluable safety tool.

For more detailed integration with existing tracking platforms, the full API data can be made available on request.

| KEY FEATURES:                      | Inc. with<br>purchased<br>tracker plan |
|------------------------------------|----------------------------------------|
| Location via GoogleMaps            | $\checkmark$                           |
| Battery voltage monitoring         | $\checkmark$                           |
| On/off status                      | $\checkmark$                           |
| Up/down status                     | $\checkmark$                           |
| Instant trigger alerts by email    | $\checkmark$                           |
| Remote trigger to open/close       | $\checkmark$                           |
| GeoFence grouping                  | $\checkmark$                           |
| Daily usage and management reports | $\checkmark$                           |
| PRICING:                           | £                                      |
| Tracker hardware unit              | £395 + VAT                             |
| Annual licence                     | £315 + VAT                             |
| Retro installation                 | £180 + VAT                             |
| API access                         | £ POA                                  |
| Hire cost                          | £INC                                   |
| Quantity discounts available       | Call us                                |