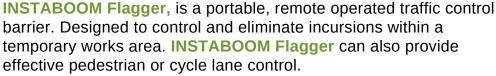

The rugged, mobile, flight case format, weighs just 24kg. The case and quick release pole, with RA2 reflective **STOP** sign and warning flag, can easily be carried and deployed by a single operative from the boot of a car. The closure is then operated by remote control from a safe place.

## **Technical Information**

**Description** Off grid 24/7/365 solar micro-barrier for incursion and temporary TM

**Daily Cycles** Twice a minute for 10 days of 10 hour shifts

Power requirements None if used in full sun. 240vAC/12vDC top up charger